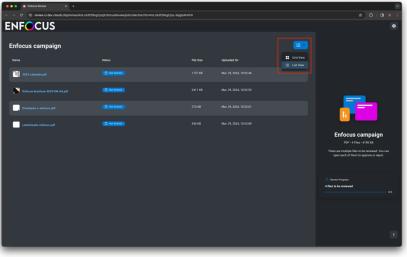

### List view

In the collections environment, users now can view PDFs in a convenient list view, offering an alternative to the traditional grid view.